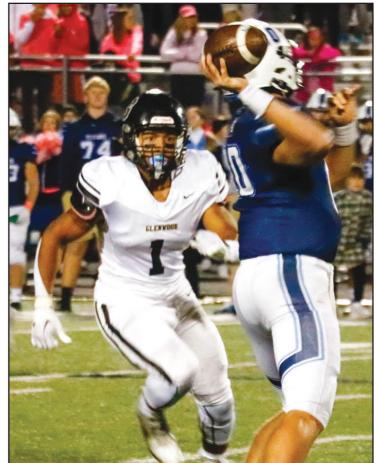

# 11 Rams tabbed for first team all-district football squads

**By JOEL STEVENS ASSOCIATE EDITOR** 

Eleven Glenwood athletes have been named to the first team on the Class 4A, All-District 6 Football teams.

Rams' running back Tate Mayberry, wide receivers Cody Krause and Payton Longmeyer and offensive lineman Logyn Eckheart along with at-large selections Kayden Anderson and Kaden Flott were tabbed for the first team offense.

On defense, lineman Trent Patton, linebacker C.J. Carter. defensive back Gavin Schau and Anderson - who was a dual first team selection as a punter – and at-large pick Kellan Scott were singled out.

Anderson, the Rams' quarterback, set new school records throwing for 2,272 yards and 24 touchdowns this season. He also averaged 40 yards per punt.