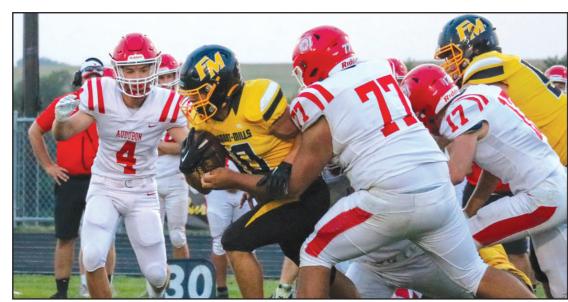

# Knights, Wolverines well represented on Eight-player, All-District 9 teams

**By JOEL STEVENS ASSOCIATE EDITOR** 

Ryan Stortenbecker was selected as the All-District 9 Defensive Player of the Year and Fremont-Mills and East Mills combined to place six players on the all-district first team.

In a vote of district coaches, Stortenbecker was tabbed as the district's top defensive player. The senior led the Wolverines with 90.5 tackles and six interceptions.

The Knights' Braxton Blackburn, Cooper Marvel and Taylor Reed and the Wolverines' Mason Crouse, Davis McGrew and Stortenbecker all earned first team nods.

Blackburn led the Knights with 1,035 yards and 17 touchdowns rushing, and 12 sacks on defense. Marvel was a first teamer on the offensive and defensive line and Reed was the first team punter.

Crouse was a first teamer on offense and defense after topping East Mills with 691 yards and eight touchdowns receiving. He also added 59 tackles and 14.5 sacks on defense.