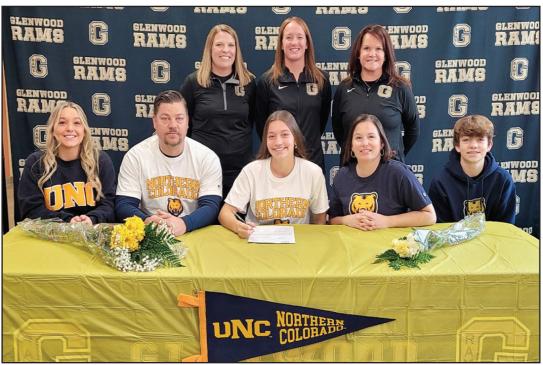

# DOUGHERTY SIGNING

**COURTESY PHOTO** 

Glenwood's Nora Dougherty has signed a letter-of-intent to play soccer next season at the University of Northern Colorado. Pictured with Dougherty (seated, middle) from left is sister Elaina Dougherty, father Dan Dougherty, mother Jenny Dougherty and brother Rowen Dougherty. In the back row (from left): Glenwood soccer coaches Amy Benson, Jackie Christian, Rebecca Bardsley