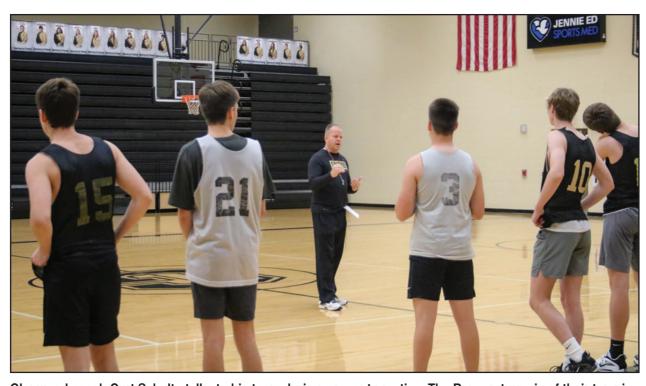

Glenwood coach Curt Schulte talks to his team during a recent practice. The Rams return six of their top nine players from a team that finished 10-11 a year ago.

Glenwood guard Kayden Anderson gets in some shot work during practice last week. The junior will slide into the starting line-up this season after coming off the bench to average 6.8 points per game last season.