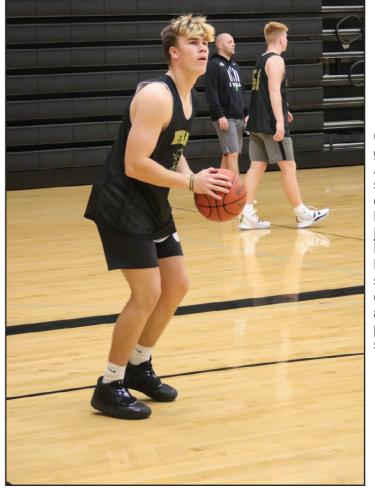

Glenwood coach Curt Schulte talks to his team during a recent practice. The Rams return six of their top nine players from a team that finished 10-11 a year ago.

Glenwood guard Kayden Anderson gets in some shot work during practice last week. The junior will slide into the starting line-up this season after coming off the bench to average 6.8 points per game last season.